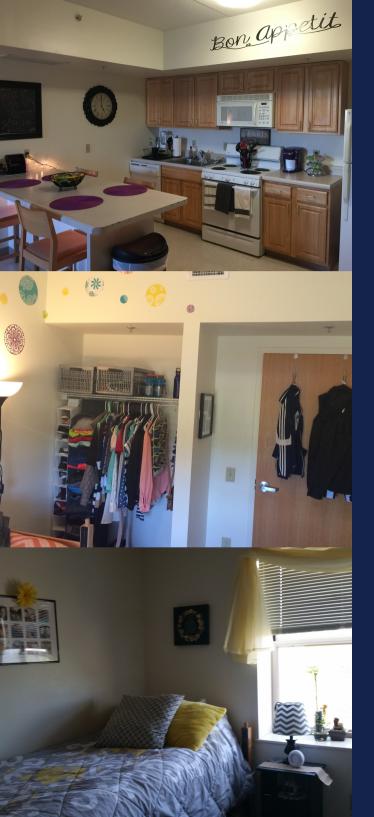

### **APARTMENT FEATURES**

- Four private, lockable bedrooms
- Two full bathrooms
- Full kitchen featuring a full-sized refrigerator, stove & oven, microwave and dishwasher
- Furnished living room and bedroom with dresser, desk, chair, and adjustable-height bed

### **AMENITIES**

- Secure building with swipe access
- Security cameras in common areas
- Free laundry facilities
- University Police on duty 24 hours
- Campus mail service available
- Parking adjacent to building
- Access to RMU Recreation & Fitness Center, equipped with cardio and weight training equipment
- High-speed internet access
- Free cable television