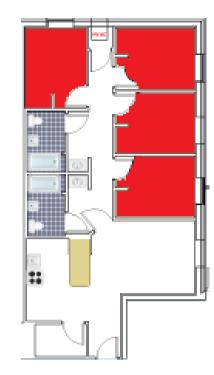

### **APARTMENT FEATURES**

- Four private, lockable bedrooms
- Two full bathrooms
- Full kitchen featuring a full-sized refrigerator, stove & oven, microwave and dishwasher
- Furnished living room and bedroom with dresser, desk, chair, and adjustable-height bed