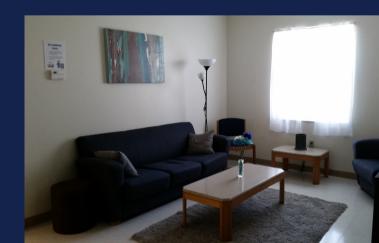

### **APARTMENT FEATURES**

- Four private, lockable bedrooms
- Two full bathrooms
- Full kitchen featuring a full-sized refrigerator, stove & oven, microwave and dishwasher
- Furnished living room and bedroom with dresser, desk, chair, and adjustable-height bed