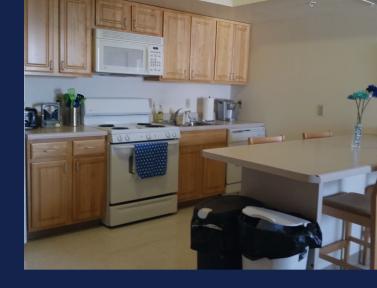

### **APARTMENT FEATURES**

- Four private, lockable bedrooms
- Two full bathrooms
- Full kitchen featuring a full-sized refrigerator, stove & oven, microwave and dishwasher
- Furnished living room and bedroom with dresser, desk, chair, and adjustable-height bed